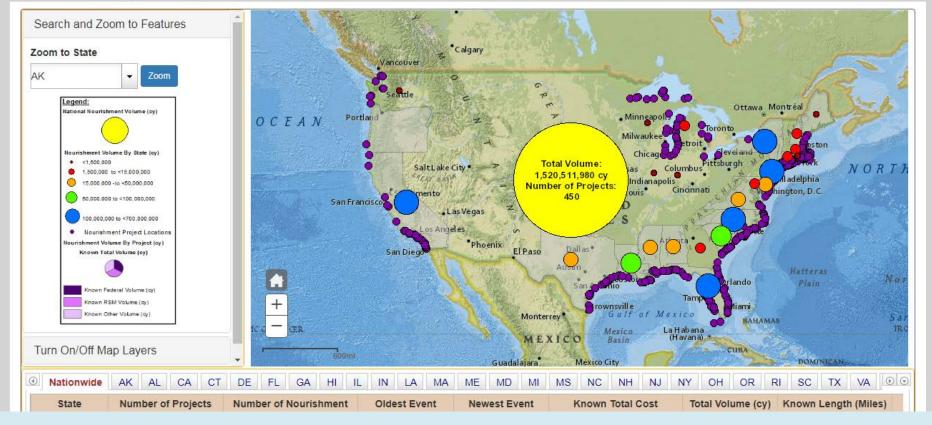

#### Beach nourishment projects, National scale statistics, since the 1920's

- Total number of Projects: 450
  - Events: 2,922
- Total Volume: 1.52 B cy

- Total Known Length of Coast Nourished: 818 mi
- Total Known Cost: \$6B

#### **National Beach Nourishment Database**