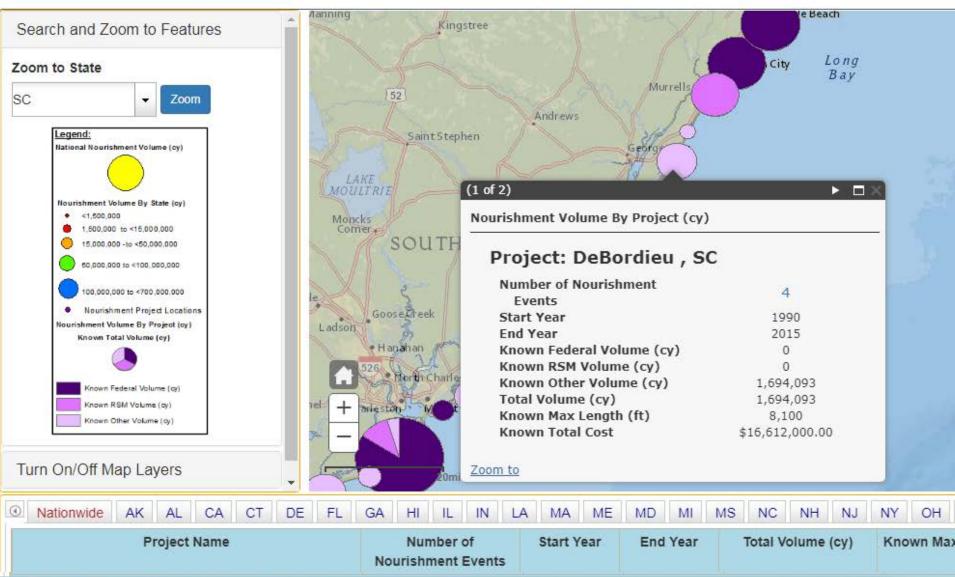

#### **National Beach Nourishment Database**

#### Beach nourishment projects, National scale statistics, since the 1920's

- Total number of Projects: 450
  - Events: 2,922
- Total Volume: 1.52 B cy

- Total Known Length of Coast Nourished: 818 mi
- Total Known Cost: \$6B