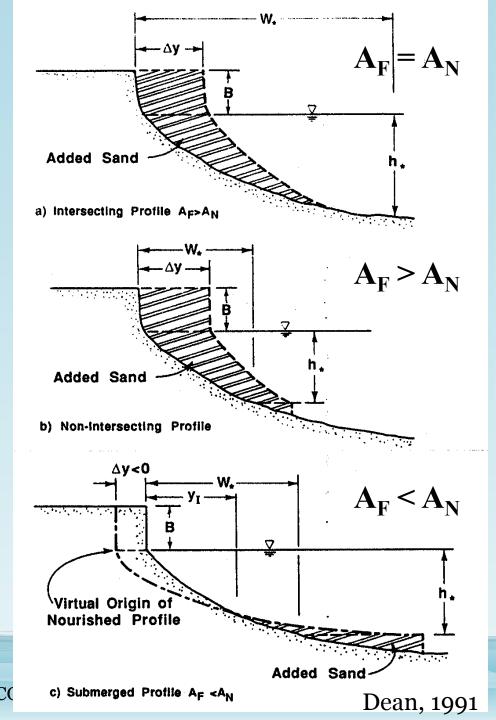

# Grain size & Profile Equilibration

$$h = Ay^{\frac{2}{3}}$$

- Coarser sand tends to move onshore.
- Finer sand tends to move offshore.