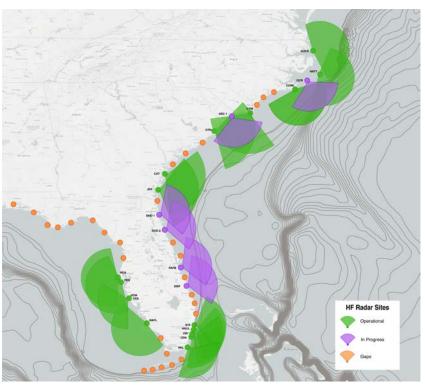

## New High Frequency Radar

### **BY THE NUMBERS**

20 HF Radars

13 A Buoys

Coastal Stations

Glider Days at Sea

6 Models and Applications