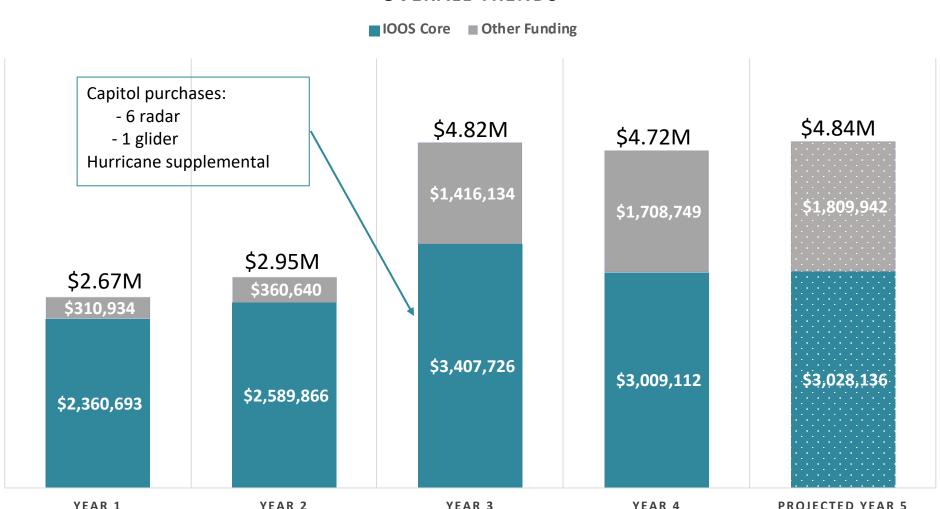

## **Total Funding FY16-FY21**

### **Leading to Results**

New Underwater Autonomous Glider First SECOORA owned asset

**6 New High Frequency Radar** System growing by 53%

1 Mini Proposal ... and many new acoustic and environmental sensors