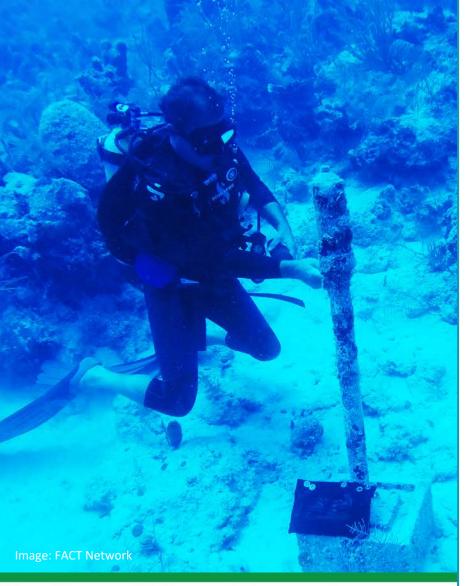

### **SECOORA** and the FACT Network

Acoustic receivers on 4 SECOORA moorings and 2 gliders to record tagged fish

Hosts and assist in management of the FACT Network Data system and website.

SECOORA / FACT partners maintain 30 temperature sensors

1 pilot project visualizing fish detection data with ecosystem data to to better understand fish movement patterns

Learn more about the FACT Network by Webinar