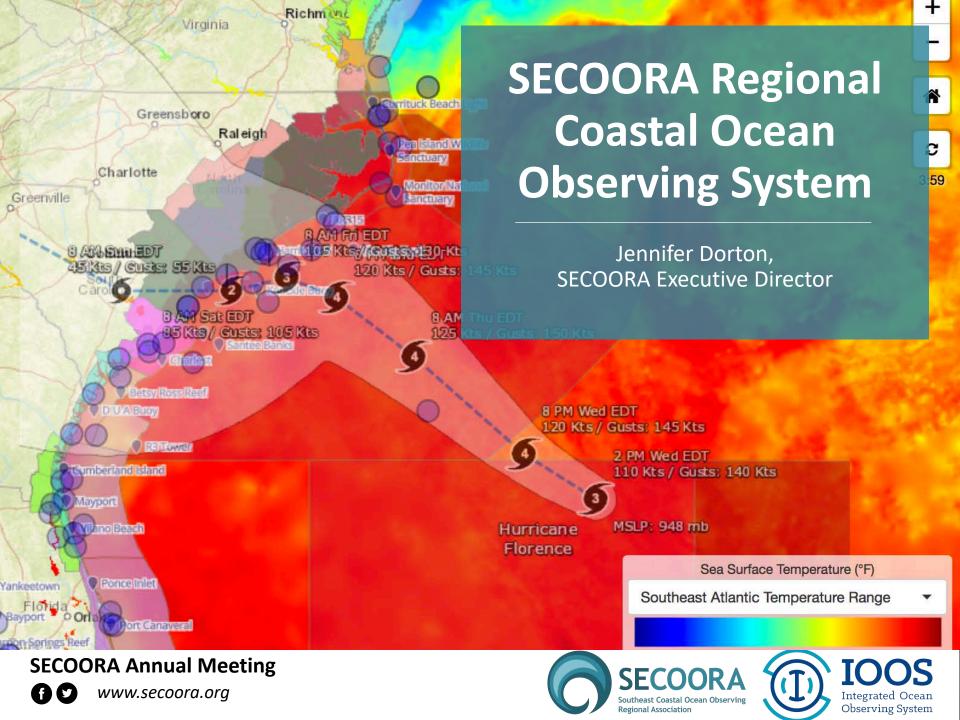

- Improve SECOORA's Organizational Capabilities**

Time Period: June 1, 2019 to May 31, 2020 (incomplete)



### **CONGRESSIONAL**

20 In Person Congressional Meetings with Staffers 6 In Person Meetings with NOAA Leadership Constant Engagement During Extreme Events

### **ADMINISTRATION**

Audit completed
2 IOOS Progress Reports Submitted
12 Hurricane supplemental progress
reports submitted

1 IOOS Descope Completed New accountant



8 Proposals Submitted
Preparing for FY 2021 IOOS FFO



## **Total Funding FY16-FY21**





### **Leading to Results**



New Underwater Autonomous Glider First SECOORA owned asset



**6 New High Frequency Radar** System growing by 53%



1 Mini Proposal ... and many new acoustic and environmental sensors



**Regional Coastal Ocean Observing System Plan** 





THE CURTIS & EDITH MUNSON FOUNDATION



# **Growing the System with Foundation Support**

### Munson Foundation

\$15,000 Grant

- Working with FACT Network
- Collocating bottom temperature loggers at acoustic receiver locations
- Incorporating data in SECOORA

### **Matching Support**

\$12,800 donated \$2,516 in-kind support

- Fundraising campaign to support a graduate student
- \$12,800 opportunity

## **2019 Student Opportunities**

## 2019 Vembu Subramanian Ocean Scholar



**Kelsey Johnson-Sapp** 

University of Miami Rosenstiel School of Marine and Atmospheric Science

Presenting at the International Coral Reef Symposium in Germany

## **2019 Data Challenge**Web Camera Data



Category 1 - Undergraduate

Using Webcams to Capture Timing and Duration of Dune Erosion Events

Deann